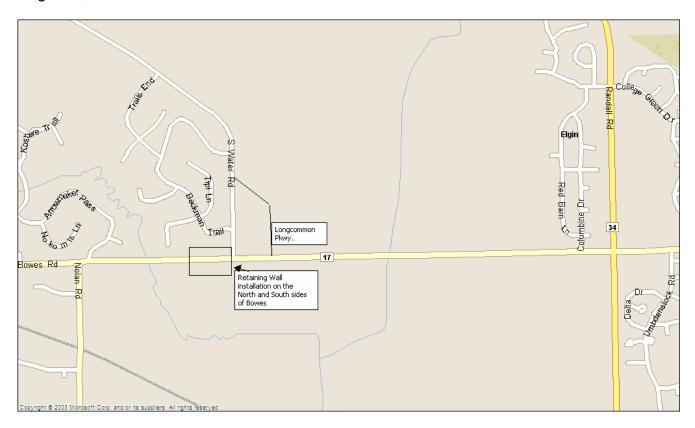

## **PRESS RELEASE**

The construction of retaining walls along both sides of Bowes Road west of Longcommon Parkway is to begin on Tuesday, August 26, 2008. This location is approximately 1 mile west of Randall Rd. in Kane County, within Elgin city limits. Traffic will be restricted to one lane operation during the hours of 8 AM to 4 PM daily. No lane closures will be allowed over night or on weekends. The work is expected to continue over a two to three week period, allowing for possible weather delays.